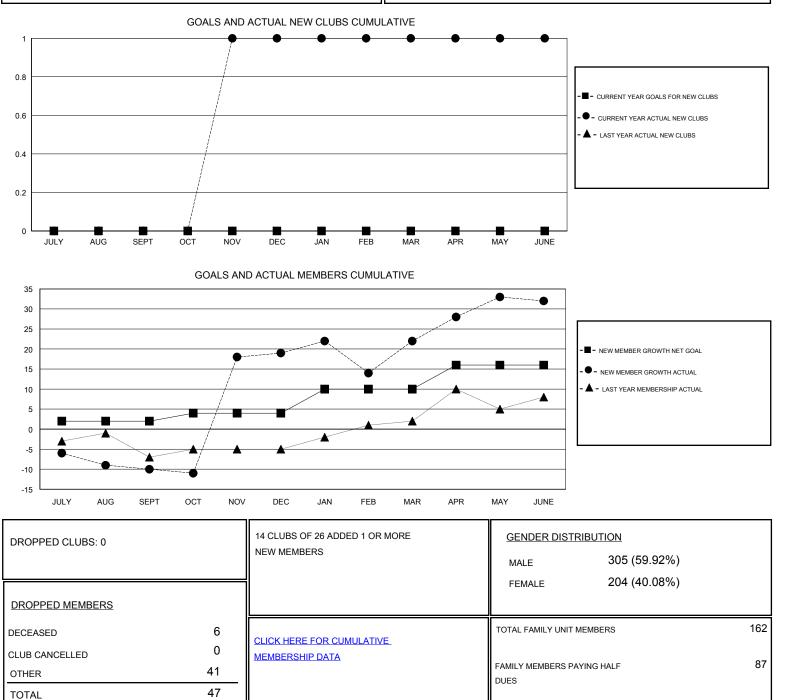

## OPEN LOCATION IDAHO GMT CA GMT: Clubs Members RESULTS FOR 2016-2017 **RESULTS FOR 2016-2017** NEW CLUB GOAL NEW CLUBS DROPPED CLUBS NEW MEMBER GROWTH NEW MEMBER DROPPED QUARTER QUARTER NET GOAL (not reinstated GROWTH ACTUAL (not MEMBERS ACTUAL or transfers) reinstated or transfers) (including transfers) 0 0 0 2 3 13 JULY/AUG/SEPT JULY/AUG/SEPT 0 0 1 2 37 8 OCT/NOV/DEC OCT/NOV/DEC 0 0 0 21 6 24 JAN/FEB/MAR JAN/FEB/MAR 0 0 0 APR/MAY/JUNE APR/MAY/JUNE 6 15 5